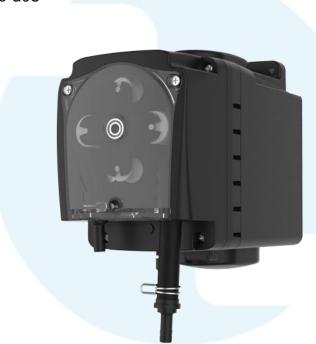

# BH3-V

# Peristaltic dosing pumps for discontinuous use

The BH series is a range of peristaltic dosing pumps with adjustable flow. They are designed for discontinuous use.

#### GENERAL FEATURES

- Max Flow rate: 100 l/h.
- Flow rate adjustment: 10 100%.
- Max working pressure 1,5 bar.
- Power supply: 90-260 V standard 50/60 Hz.
- Wall mount configuration.
- Tubing available in santoprene, silicone norprene or tygon.
- Accessories: supplied with 4 metre suction/discharge tubing.
- Supplied without injection valve or foot valve.