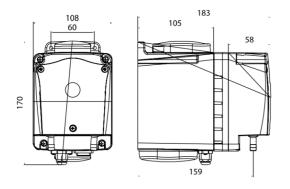

& LDPE discharge tubing.

## 'Brightener' Kit

Nickel plated brass/FPM injection valve, SS foot filter, 2m each of PVC suction & LDPE discharge tubing.

#### Detergent KIT (suitable for use with detergents)

PP/EPDM injection valve with 90° hose nipple, SS foot filter, 2m each of PVC suction & LDPE discharge tubing.







## **TECHNICAL FEATURES**

| Version | Flow Rate<br>I/h (US GAL/h) | Pressure bar (psi) | Connections |
|---------|-----------------------------|--------------------|-------------|
| 1001    | 10/100 (26.41)              | 1,5 (21,7)         | 10x14       |

## **CODES**

| BH NORPRENE | BH SILICONE | BH SANTOPRENE | BH TYGON   |
|-------------|-------------|---------------|------------|
| PBH42305P6  | PBH4230560  | PBH4230564    | PBH423052F |

## **DIMENSIONS (MM)**