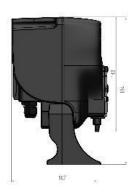

➤ Foot filter (PP/FPM).
  - > 2m suction & 2m discharge tubing.
  - Mounting Bracket, to install the pump indifferently on a wall (vertical) or on a tank (horizontal).
  - Foot Filter (pp/FPM).













### **TECHNICAL FEATURES**

| Version | Flow Rate I/h<br>(US GaI/h) | Pressure<br>bar (psi) |
|---------|-----------------------------|-----------------------|
| 0101    | 1.5 (0.40)                  | 1.5 (21)              |

#### CODES

| PkPool pH  | Version |
|------------|---------|
| CXB4005101 | 0101    |

| PkPool Rx  | Version |
|------------|---------|
| CXB4005201 | 0101    |

| Code       | Description |
|------------|-------------|
| SCO0003004 | Rx kit      |

| Code        | Description |
|-------------|-------------|
| SCO 0003003 | pH kit      |

## DIMENSIONS (MM)