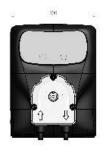

#### **GENERAL FEATURES**

- pH or Rx selection.
- Flow rate 1,5 l/h.
- Max Pressure 1,5 bar.
- pH measurement range: from 0 to 14 pH.
- Power supply: 230V 50-60Hz.
- Maximum power consumption: 15W.
- Set point selection.
- Type of intervention (Acid or Alkaline).
- proportional activation mode respect to the measure value.
- Display backlighted.
- Supplied with complete installation kit:
  - > pH probe with 5 m cable.
  - > Saddle clamp.
  - ➤ PP probe holder ½".
  - > Buffer solutions: pH 7 & 9.
  - ➤ Injection valve (PVC/FPM).
  - ➤ Foot filter (PP/FPM).
  - > 2m suction & 2m discharge tubing.
  - Mounting Bracket, to install the pump indifferently on a wall (vertical) or on a tank (horizontal).
  - Foot Filter (pp/FPM).