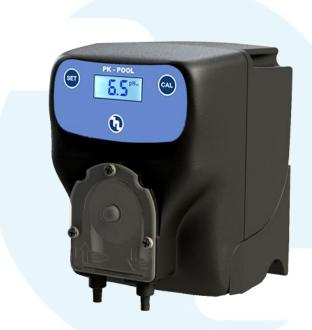

# **PK-POOL**

### Peristaltic dosing pump with built in pH or Rx controller

The PK Pool series of peristaltic dosing pumps are perfect for the domestic swimming pools, SPA and wellness centres. Mainly designed to be "ready to install" and "userfriendly" for the user.

#### **GENERAL FEATURES**

- pH or Rx selection.
- Flow rate 1,5 l/h.
- Max Pressure 1,5 bar.
- pH measurement range: from 0 to 14 pH.
- Power supply: 230V 50-60Hz.
- Maximum power consumption: 15W.
- Set point selection.
- Type of intervention (Acid or Alkaline).
- proportional activation mode respect to the measure value.
- Display backlighted.
- Supplied with complete installation kit:
  - > pH probe with 5 m cable.
  - > Saddle clamp.
  - ➤ PP probe holder ½".
  - > Buffer solutions: pH 7 & 9.
  - ➤ Injection valve (PVC/FPM).
  - ➤ Foot filter (PP/FPM).
  - > 2m suction & 2m discharge tubing.
  - Mounting Bracket, to install the pump indifferently on a wall (vertical) or on a tank (horizontal).
  - Foot Filter (pp/FPM).