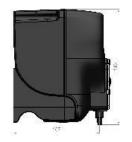

oot filter (PP/FPM).
  - > 2m suction & 2m discharge tubing.
  - Mounting Bracket, to install the pump indifferently on a wall (vertical) or on a tank (horizontal).
  - Foot Filter (pp/FPM).













### **TECHNICAL FEATURES**

| Version | Flow Rate I/h<br>(US GaI/h) | Pressure<br>bar (psi) |
|---------|-----------------------------|-----------------------|
| 0101    | 1.5 (0.40)                  | 1.5 (21)              |

#### CODES

| PkPool pH  | Version |
|------------|---------|
| CXB4005101 | 0101    |

| PkPool Rx  | Version |
|------------|---------|
| CXB4005201 | 0101    |

| Code       | Description |
|------------|-------------|
| SCO0003004 | Rx kit      |

| Code        | Description |
|-------------|-------------|
| SCO 0003003 | pH kit      |

## DIMENSIONS (MM)