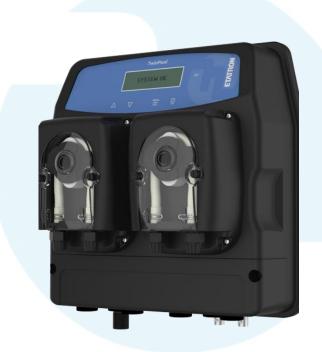

# TWINPOOL PDP

### Peristaltic dual dosing pump

The eTwin is a compact double head monitoring and dosing system designed to be use on residential, small swimming pools and wellness centers.

#### **GENERAL FEATURES**

- Microprocessor controller.
- Flow rate up to 3 l/h.
- Working pressure up to 1,5 bar.
- pH range: 0÷14 pH.
- Redox range: -1000÷+1000 mV.
- Set point selection.
- Direct or Inverse intervention.
- Hysteresis.
- Proportional or ON/OFF mode.
- Timer mode: daily/weekly.
- Delay time of pump activation.
- Alarms: Overdosing.
- Alarm relay output.
- Power supply: 230Vac.
- Level probe input.
- Flow sensor input.
- Proximity switch.
- Pt100 probe (0÷100°C).
- Output: 4÷20 mA.