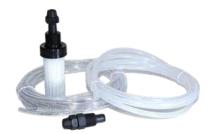

#### WATER TREATMENT KIT

FPM peristaltic pump accessories: made up of 2 m PE tubing (4x6mm), 2 m PP crystal tube (4x6mm), PP foot filter without check valve, PVC-FPM injection valve.