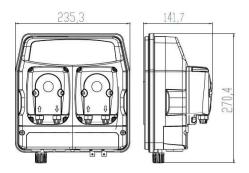

n.
- Alarms: Overdosing.
- Alarm relay output.
- Power supply: 230Vac.
- Level probe input.
- Flow sensor input.
- Proximity switch.
- Pt100 probe (0÷100°C).
- Output: 4÷20 mA.





#### WATER TREATMENT KIT

FPM peristaltic pump accessories: made up of 2 m PE tubing (4x6mm), 2 m PP crystal tube (4x6mm), PP foot filter without check valve, PVC-FPM injection valve.







#### TECHNICAL FEATURES

| Version | Flow rate<br>I/h (US Gal/h) | Pressure bar<br>(psi) |
|---------|-----------------------------|-----------------------|
| 0101    | 1,5 (0.39)                  | 1,5 (21)              |
| 0301    | 3 (0.79)                    | 1,5 (21)              |

#### **CODES**

| pH-RX      | Version |
|------------|---------|
| CXB8000101 | 101     |
| CXB8001101 | 301     |

## DIMENSIONS (MM)